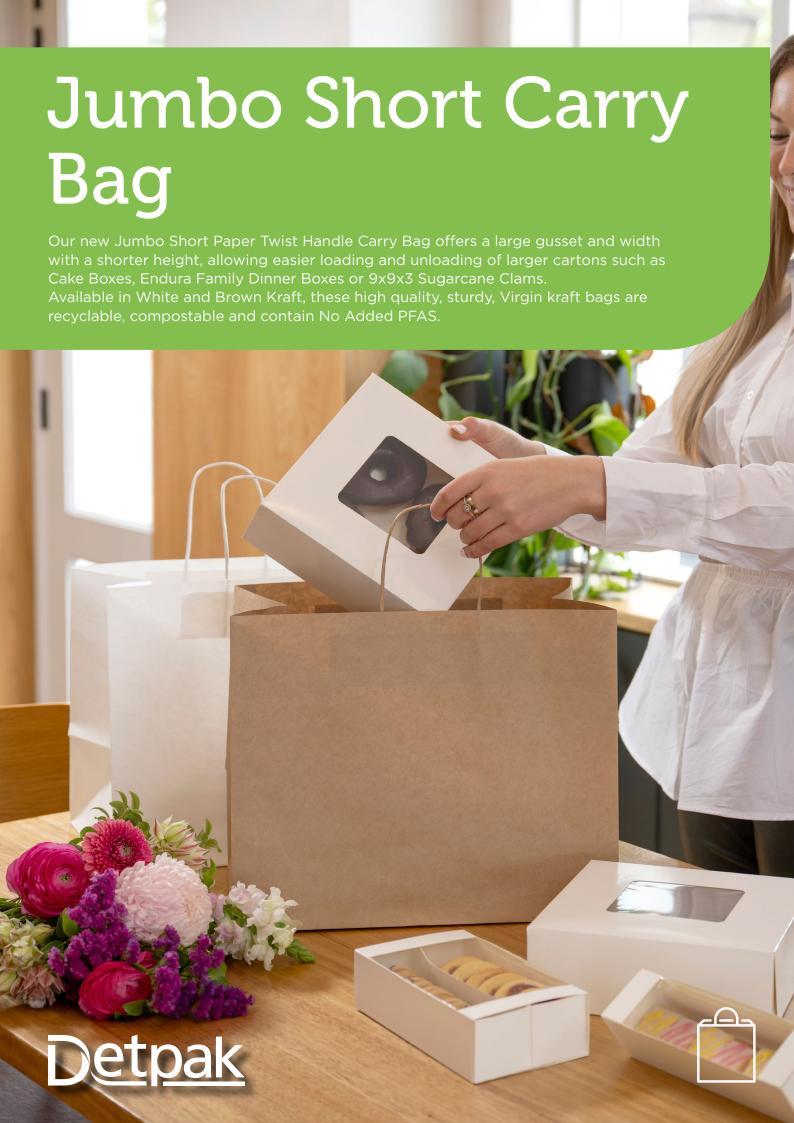

## Jumbo Short Carry Bag

## Features & Benefits:

- · Made from high quality Virgin Kraft paper, capable of carrying heavy loads up to 16kgs
- Strong and sturdy and can withstand condensating items such as milk and
- Custom print to bring your brand to life
- ARL recycling logo on the base of the bag

Features an EAN-13 Barcode on the base of the bag, allowing customers to on-charge the cost of the bag

## Perfect For:

- · Bakeries & patisseries stores
- Quick Service Restaurants
- Convenience stores & supermarkets

Recyclable

Compostable

No Added PFAS

|  | ITEM CODE                                 | DESCRIPTION           | COLOUR | SIZE (mm)<br>L x W x H | QTY/<br>CTN | HOLDS<br>UP TO |
|--|-------------------------------------------|-----------------------|--------|------------------------|-------------|----------------|
|  | VIRGIN PAPER TWIST HANDLE CARRY BAG RANGE |                       |        |                        |             |                |
|  | C744S0010                                 | PETITE CARRY BAG      | BROWN  | 215x180x85             | 250         | 13kg           |
|  | C461S0010                                 | JUNIOR CARRY BAG      | BROWN  | 275x205x110            | 250         | 13kg           |
|  | C400S0029                                 | SMALL CARRY BAG       | BLACK  | 280x280x150            | 500         | 13kg           |
|  | C180S0010A                                | SMALL CARRY BAG       | BROWN  | 355x240x120            | 250         | 13kg           |
|  | C374S0010                                 | MEDIUM CARRY BAG      | BROWN  | 420x320x110            | 250         | 13kg           |
|  | C734S0001A                                | LARGE CARRY BAG       | WHITE  | 305x305x175            | 250         | 16kg           |
|  | C705S0029                                 | LARGE CARRY BAG       | BLACK  | 350x320x180            | 200         | 16kg           |
|  | C734S0010D                                | LARGE CARRY BAG       | BROWN  | 300x305x175            | 250         | 16kg           |
|  | C723S0001                                 | JUMBO CARRY BAG       | WHITE  | 370x355x220            | 150         | 16kg           |
|  | C723S0010                                 | JUMBO CARRY BAG       | BROWN  | 370x355x220            | 150         | 16kg           |
|  | C720S0001                                 | JUMBO SHORT CARRY BAG | WHITE  | 305x355x220            | 200         | 16kg N         |
|  | C720S0010                                 | JUMBO SHORT CARRY BAG | BROWN  | 305x355x220            | 200         | 16kg N         |