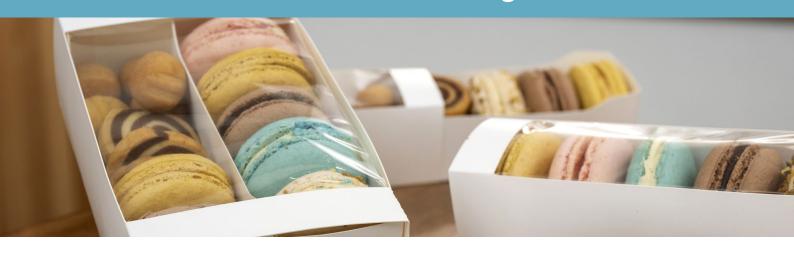

## Macaron Box Range

Introducing our Macaron Box Range, new to Detpak Patisserie.
Perfect for displaying high-end bakery and patisserie items including beautiful macarons and sweet treats like petit fours. Available in 6 and 12 packs, the sleeves feature a compostable PLA window making them both stylish and sustainable.

## Features & Benefits:

- Smooth, matte white finish
- Available in 2 sizes: 6 Pack and 12 Pack<sup>+</sup>
- Accepted nationwide under Single-Use Problematic Plastic Legislation in Australia\*
- Custom print to bring your brand to life
- ARL recycling logo and end of life disposal information on base of sleeve