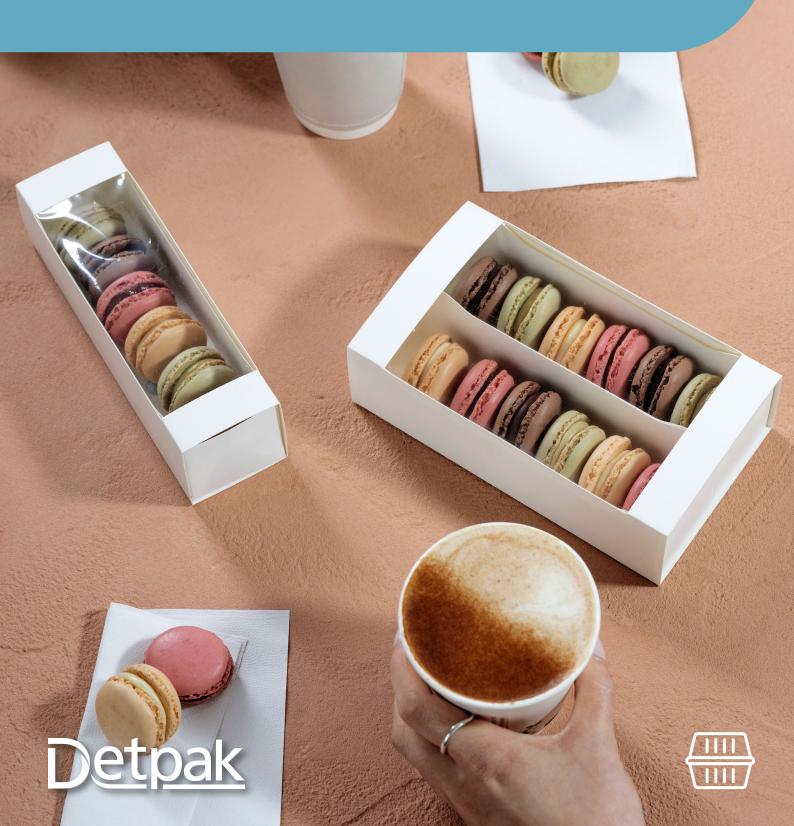

## Macaron Box Range

Introducing our Macaron Box Range, new to Detpak Patisserie.
Perfect for displaying high-end bakery and patisserie items including beautiful macarons and sweet treats like petit fours. Available in 6 and 12 packs, the sleeves feature a compostable PLA window making them both stylish and sustainable.

## Features & Benefits:

- Smooth, matte white finish
- Available in 2 sizes: 6 Pack and 12 Pack<sup>+</sup>
- Accepted nationwide under Single-Use Problematic Plastic Legislation in Australia\*
- Custom print to bring your brand to life
- ARL recycling logo and end of life disposal information on base of sleeve

## Perfect For:

- · Patisserie stores & bakeries
- · Chocolatiers
- · Coffee shops
- · Catering & events
- Convenience stores and supermarkets

Sustainably Sourced

Recyclable<sup>^</sup>

Compostable No Added PFAS