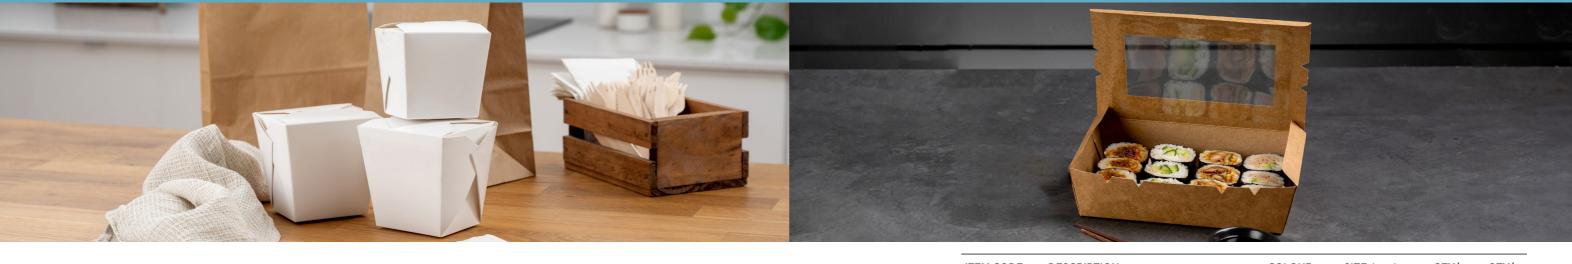

### What is PBS?

Polybutylene Succinate is a polymer made from two different components. One component is fossil fuel based, and the other is derived from renewable plant sources. PBS lined packaging is an outstanding packaging choice as it is both kerbside recyclable and industrially compostable, whilst providing the advantages of a protective lining for greasy, saucy foods.

### Features & Benefits:

- · Lined with innovative PBS to provide a compostable food packaging solution
- Accepted nationwide including South Australia and Western Australia, under Single-Use Problematic Plastic Legislation in Australia\*
- Windows made from polylactic acid (PLA) in Window Lunch Boxes and cellulose film in Hot Food Boxes. PLA is derived from cornstarch whilst cellulose film is from plant cells and performs well in high-temperture environments. Both films are compostable and provide crystal clear viewing.