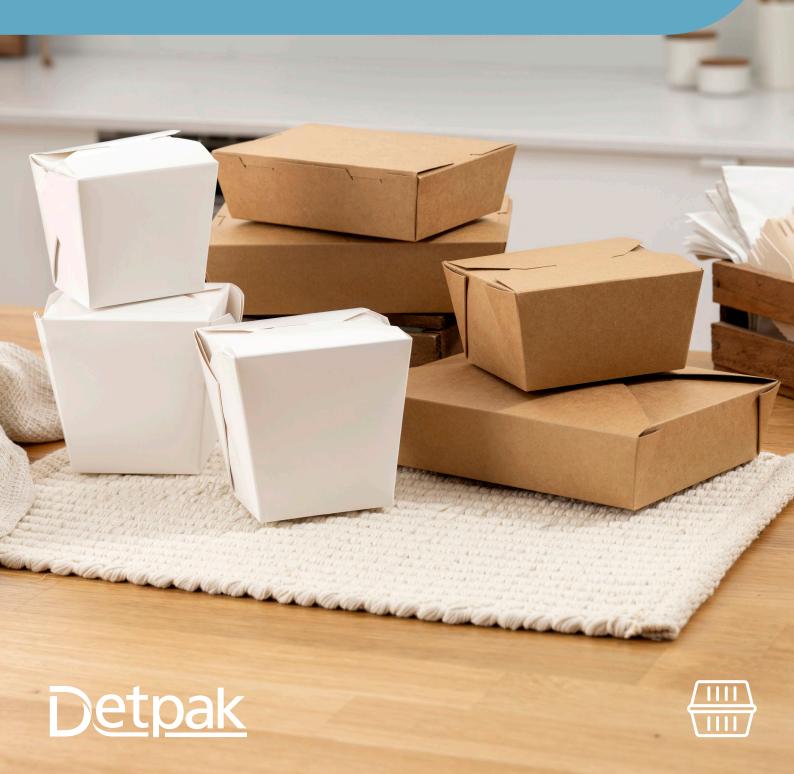

# PBS Compostable Cartons

Introducing new Detpak compostable PBS Cartons, an innovative range of packaging, made using Polybutylene Succinate (PBS). This material creates a compostable and recyclable\* solution for cartons, without compromising on quality or performance.

Ideal for fast food restaurants, cafes and food trucks, the PBS Compostable Range is custom printable and certified to EN 13432, with AS Certification pending.