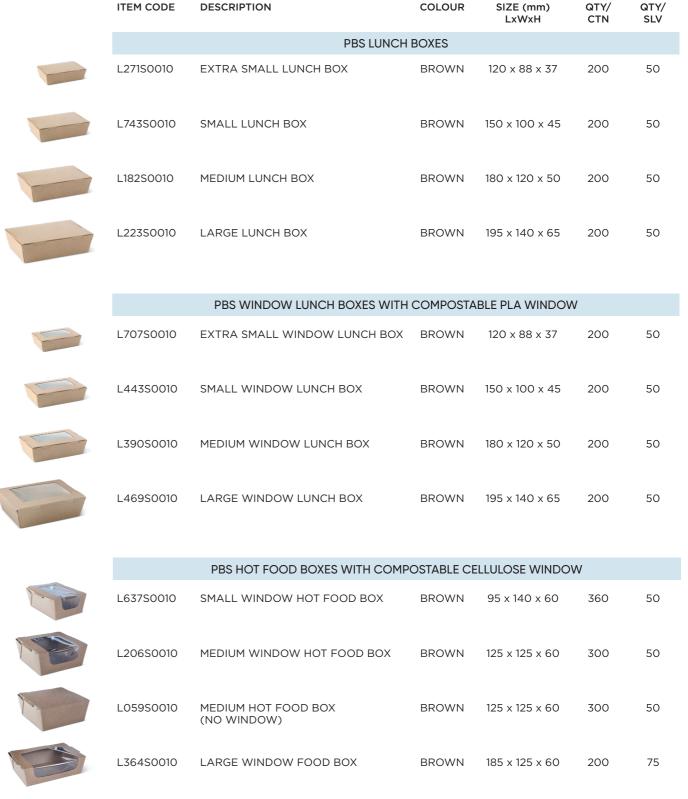

# PBS Compostable Cartons

Introducing new Detpak compostable PBS Cartons, an innovative range of packaging, made using Polybutylene Succinate (PBS). This material creates a compostable and recyclable\* solution for cartons, without compromising on quality or performance.

Ideal for fast food restaurants, cafes and food trucks, the PBS Compostable Range is custom printable and certified to EN 13432, with AS Certification pending.

### Features & Benefits:

- · Lined with innovative PBS to provide a compostable food packaging solution
- Accepted nationwide including South Australia and Western Australia, under Single-Use Problematic Plastic Legislation in Australia\*
- Windows made from polylactic acid (PLA) in Window Lunch Boxes and cellulose film in Hot Food Boxes. PLA is derived from cornstarch whilst cellulose film is from plant cells and performs well in high-temperture environments. Both films are compostable and provide crystal clear viewing.