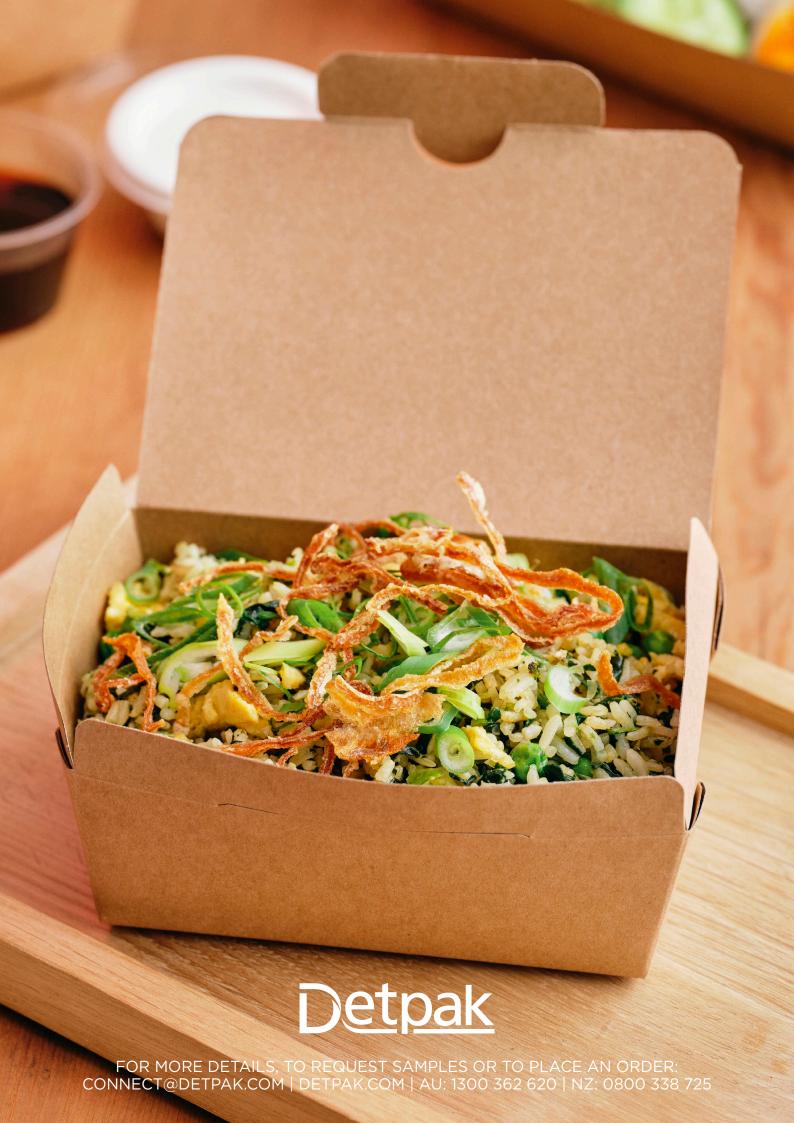

# PBS Compostable Cartons

Introducing new Detpak compostable PBS Cartons, an innovative range of packaging, made using Polybutylene Succinate (PBS). This material creates a compostable and recyclable\* solution for cartons, without compromising on quality or performance.

Ideal for fast food restaurants, cafes and food trucks, the PBS Compostable Range is custom printable and certified to EN 13432, with AS Certification pending.