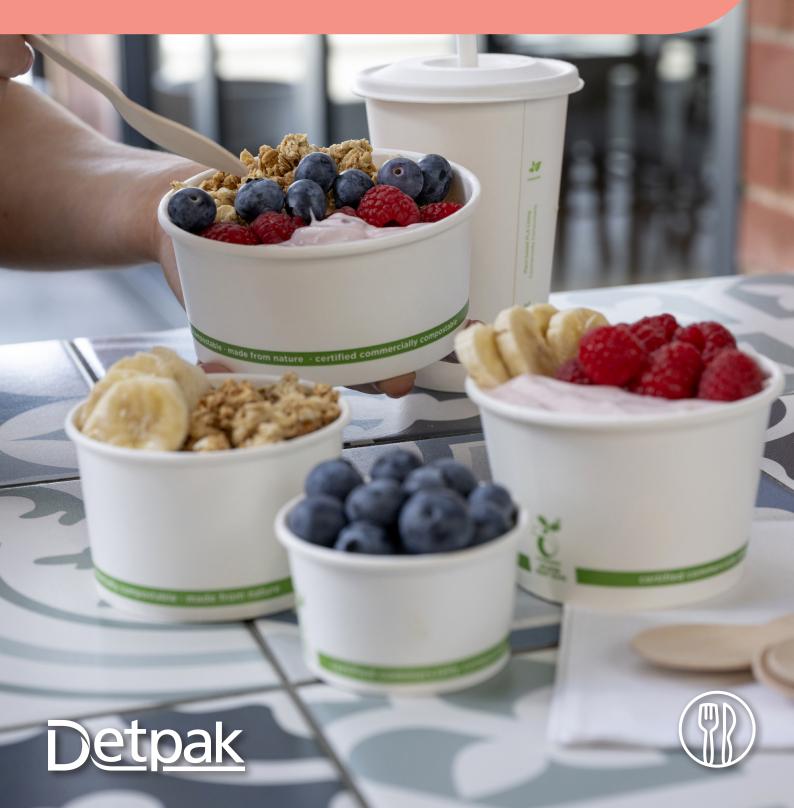

## PLA Ice Cream Bowls

Introducing new Detpak PLA Ice Cream Bowls. Perfect for cold treats, these bowls are certified commercially compostable to AS 4736 (ABAP 10446). They come in 4 convenient sizes and feature a PLA (polylactic acid) lining on inside and out, making them suitable for very cold foods, like ice cream.

## Features & Benefits:

Our PLA Lined Ice cream bowls are double side coated with PLA (polylactic acid). This enables them to be used in cold environments or with very cold foods, such as ice cream, without going soggy. The double lining also makes them suitable for hot foods\* such as pasta and fried foods.