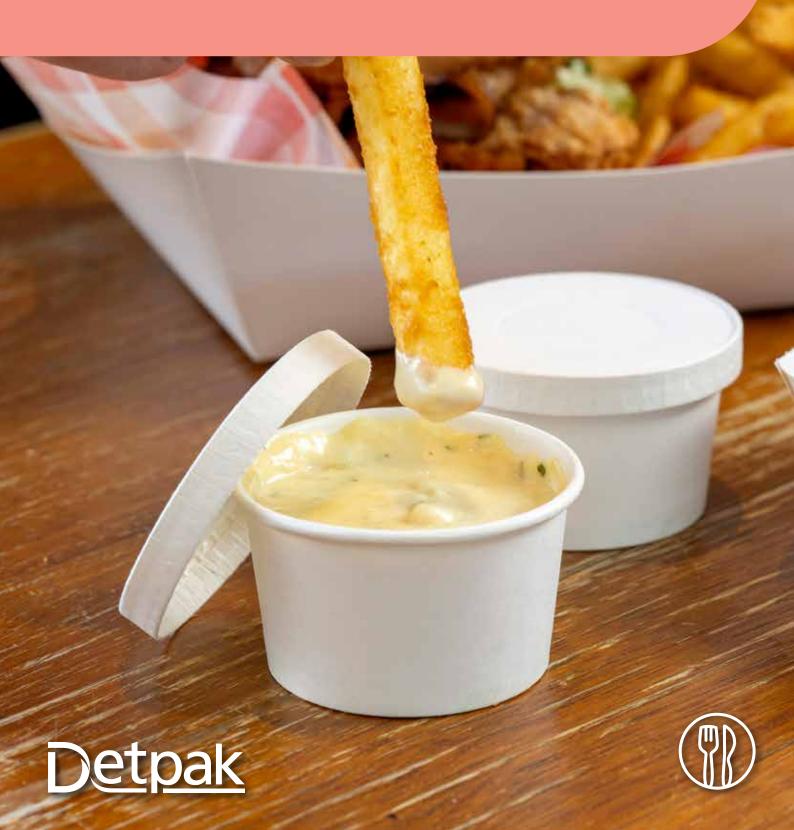

## PLA Sauce Container & Lid

Introducing the new Detpak PLA Sauce Container and Lid Range. Both certified Commercially Compostable to AS 4736, the Container & Lid feature a PLA (polylactic acid) lining, making them ideal for condiments, sauces and dips.

## Features & Benefits:

- PLA lining offers good barrier properties.\*
- Accepted nationwide throughout Australia under Single-Use Problematic Plastics (SUPPs) bans.
- The Sauce Container can be custom printed.
- Certified compostable to AS 4736.
- Compostability certification is printed on Container base.
- Perfect for condiments, sauces and dips.

\* Please note that the PLA Lined Sauce Container Range is not recommended for hot foods above 85°C, as PLA lining is not meant to withstand extreme heat. The PLA Lined Sauce Container may exhibit seeping with aggressive or greasy sauces. We recommend testing in your own operating environment.